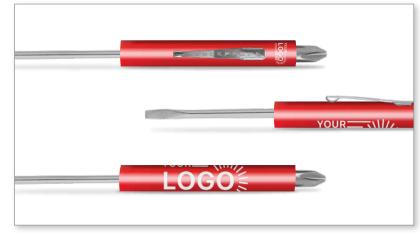

### 2035 POCKET PARTNER™

FIXED REGULAR BLADE SCREWDRIVER + #2 PHILLIPS TOP

- 18 tool top and 5 blade options for specialized applications.
- Handy pocket clip.
- Regular blade and button top are standard, specialized tools available at additional cost.

MIN 200\*