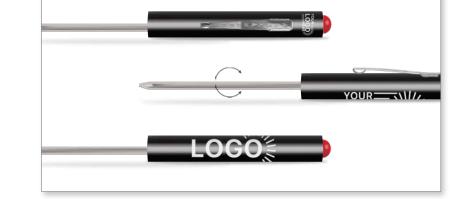

## 2032 POCKET PARTNER™

REVERSIBLE BLADE SCREWDRIVER + BUTTON TOP

- Easy-to-change reversible blade with #0 Slotted and Phillips heads.
- 19 tool top options for specialized applications.
- Handy pocket clip.
- Reversible blade and button top are standard, other tools available at additional cost.

MIN 200\*