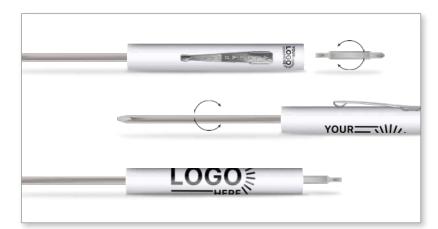

# 2232 POCKET PARTNER™

4-IN-1 REVERSIBLE BLADE SCREWDRIVER + REVERSIBLE TOP

- Easy-to-change dual reversible blades with 4 different tools:
  - #0 Phillips/Slotted Reversible Blade
- #00 Phillips/2MM Slotted Reversible Top
- Handy pocket clip.
- Reversible blade and reversible top are standard.

#### MIN 200\*